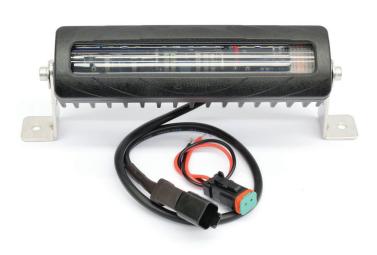

## **SafeLight**

Robustness is ensured by a die-casted aluminum outer body with plastic front cover. Compactness makes installation quick and easy.

#### **KIT CONTENTS**

## Safety light kit inclusive of:

- LED light;
- IP67 connector;
- bracket, screws, bolts, washers kit.

| GENERAL FEATURES   |                     |  |
|--------------------|---------------------|--|
| Operating voltage  | 9-110VDC            |  |
| Operating current  | 750mA max           |  |
| Beam shape         | linear              |  |
| Beam color         | red                 |  |
| IP rating          | IP67                |  |
| Outline dimensions | 180mm x 50mm x 50mm |  |