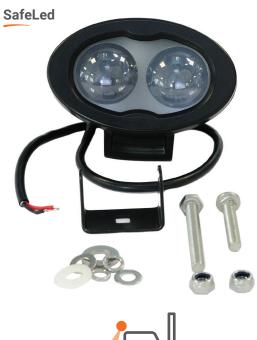

### **SafeLed**

The die-casted aluminum outer body guarantees the maximum robustness. Compactness makes installation quick and easy.

#### **KIT CONTENTS**

#### Safety light kit inclusive of:

- LED light;
- bracket, screws, bolts, washers kit.

| GENERAL FEATURES   |                     |  |
|--------------------|---------------------|--|
| Operating voltage  | 9-110VDC            |  |
| Operating current  | 750mA max           |  |
| Beam shape         | elliptical          |  |
| Beam color         | blu                 |  |
| IP rating          | IP68                |  |
| Outline dimensions | 130mm x 90mm x 80mm |  |