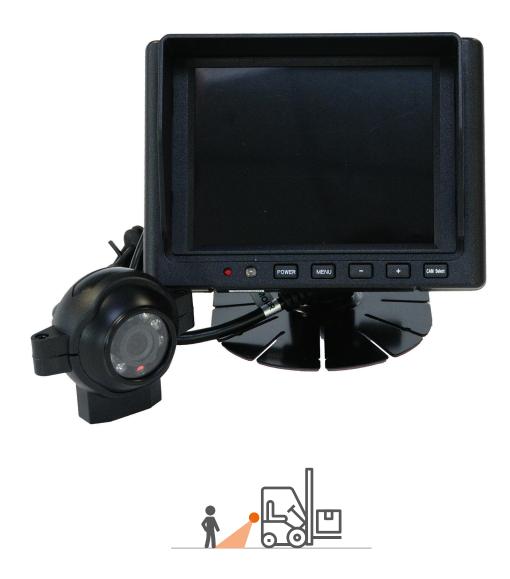

## **V** HIGH QUALITY IMAGE

**V** SUITS TO A WIDE RANGE OF INDUSTRIAL VEHICLES

**V** WATERPROOF IR BALL CAMERA

✓ COMPACTNESS FOR EASY ON-BOARD INTEGRATION

## **COMPLETE SYSTEM SafeView**

System provides an integrated DC/DC converter for maximum versatility. The system architecture, with all the connection with the vehicle starting from the powerbox, makes installation quick and easy. The pre-made molded connection between the modules guarantee the maximum connection reliability.

### Monitor kit inclusive of:

- 5" monitor;
- universal bracket.

#### Camera kit inclusive of:

- IR Ball camera;
- 3 m connecting cable;
- bracket, screws, bolts, washers kit.

#### Powerbox kit inclusive of:

- powerbox/splitter with channel change and voltage reduction function.

| GENERAL FEATURES        |                               |  |  |  |
|-------------------------|-------------------------------|--|--|--|
| Operating voltage       | 12-48VDC                      |  |  |  |
| Triggering voltage      | 12-48VDC                      |  |  |  |
| Operating current       | 500mA max                     |  |  |  |
| Number of cameras (max) | 2 (with automatic triggering) |  |  |  |
| Operating temperature   | -30°C / +70°C                 |  |  |  |